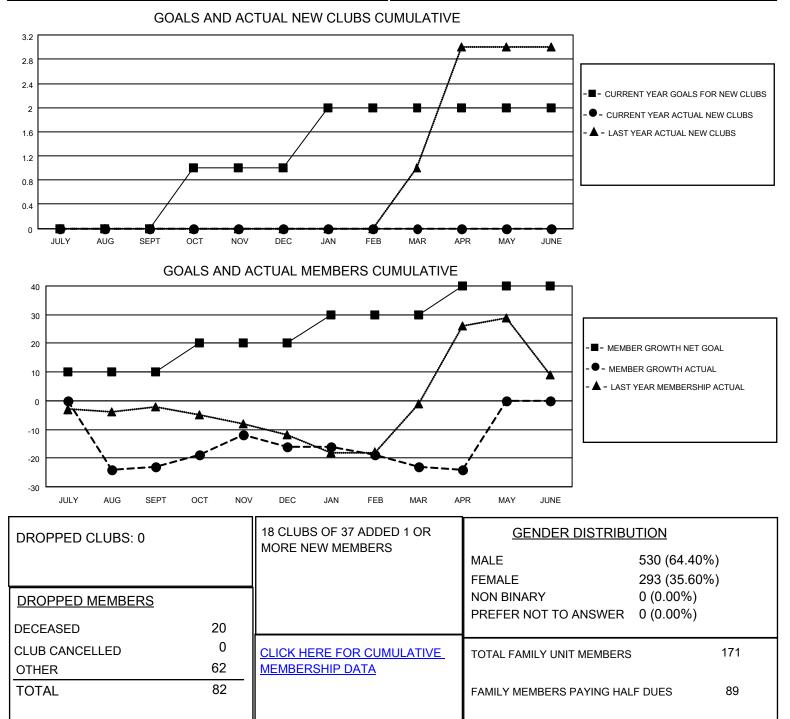

## LOCATION MICHIGAN

District 11 C2

Results as of: 4/30/2022

| Clubs                 |               |           |               | Members               |                         |                         |                                                    |
|-----------------------|---------------|-----------|---------------|-----------------------|-------------------------|-------------------------|----------------------------------------------------|
| RESULTS FOR 2021-2022 |               |           |               | RESULTS FOR 2021-2022 |                         |                         |                                                    |
| QUARTER               | NEW CLUB GOAL | NEW CLUBS | DROPPED CLUBS | QUARTER MEM           | IBER GROWTH NET<br>GOAL | MEMBER GROWTH<br>ACTUAL | DROPPED<br>MEMBERS ACTUAL<br>(including transfers) |
| JULY/AUG/SEPT         | 0             | 0         | 0             | JULY/AUG/SEPT         | 10                      | 19                      | 41                                                 |
| OCT/NOV/DEC           | 1             | 0         | 0             | OCT/NOV/DEC           | 10                      | 28                      | 21                                                 |
| JAN/FEB/MAR           | 1             | 0         | 0             | JAN/FEB/MAR           | 10                      | 10                      | 17                                                 |
| APR/MAY/JUNE          | 0             | 0         | 0             | APR/MAY/JUNE          | 10                      | 2                       | 3                                                  |